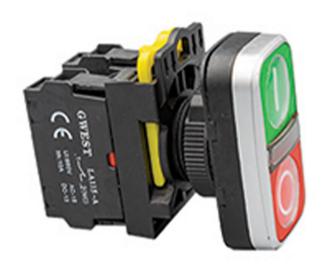

### **DESCRIPTION**

The main body of push buttons adopts zinc alloy and high-grade anti-flame plastic. It is necessary to press directly on the operator surface. It has a structure that prevents accidental pressing. The button and the button ring are at the same height.

#### **FEATURES**

It has a chrome metal protective frame.

Three or five contact blocks can be mounted in a row.

High electrical values.

Easy assembly without requiring any equipment.